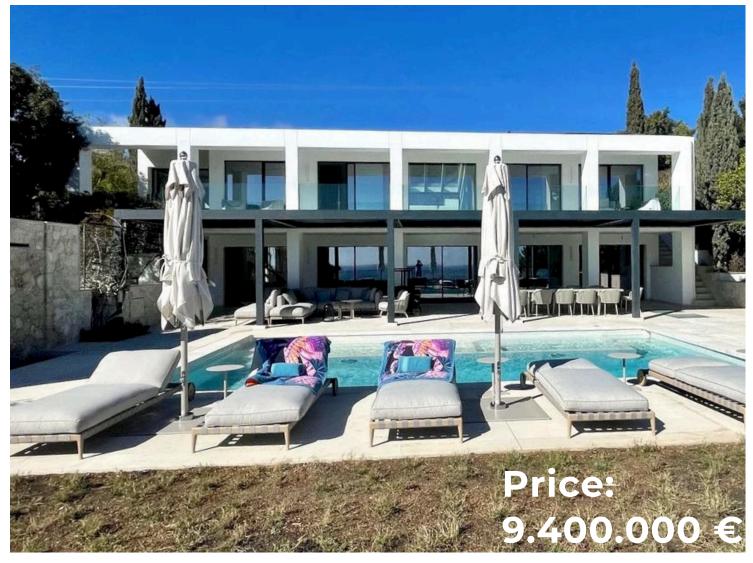

## SPECTACULAR HOUSE

BENDINAT

**Bedrooms** 3

**Bathrooms** 3

**Constructed Area** 536 m<sup>2</sup>

Plot size 1400 m<sup>2</sup>

**Pool** 

## **DESCRIPTION**

Unique opportunity!

Immerse yourself in luxury and comfort with this stunning modern and bright house, located on an extensive plot of 1400 m<sup>2</sup>. With a living area of 536 m<sup>2</sup>, located in the beautiful area of Bendinat, this house offers you a dream life only 5 minutes from Palma. Enjoy the tranquility, comfort and breathtaking views that this property has to offer, don't let this unique opportunity pass you by!