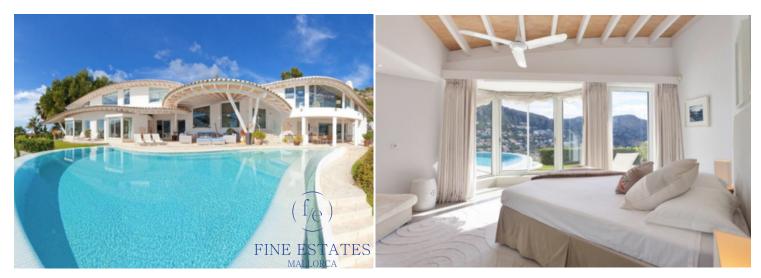

## SPECTACULAR VILLA WITH BREATHTAKING VIEW IN PORT D'ANDRTX

This seagull villa opens up it's wings and invites all guests to enjoy the nearby warm mediterranean sea. Sensual shapes are combined in harmony with the environment. You enter the property by the tail, with sleeping areas at the edge of the wings, the central area where the living space is located and the head of the seagull being a spacious area open to the sea and the Island's coast. The house is streamline with shapes, walls, ceilings, rooms and terraces elegantly merging together. A space to enjoy year round.