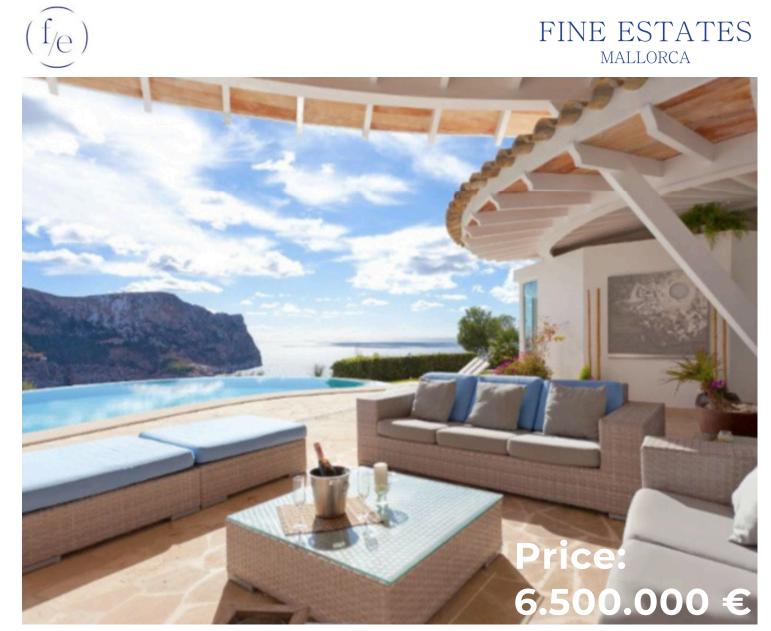

## SPECTACULAR VILLA WITH BREATHTAKING VIEW IN PORT D'ANDRTX

This seagull villa opens up it's wings and invites all guests to enjoy the nearby warm mediterranean sea. Sensual shapes are combined in harmony with the environment. You enter the property by the tail, with sleeping areas at the edge of the wings, the central area where the living space is located and the head of the seagull being a spacious area open to the sea and the Island's coast. The house is streamline with shapes, walls, ceilings, rooms and terraces elegantly merging together. A space to enjoy year round.