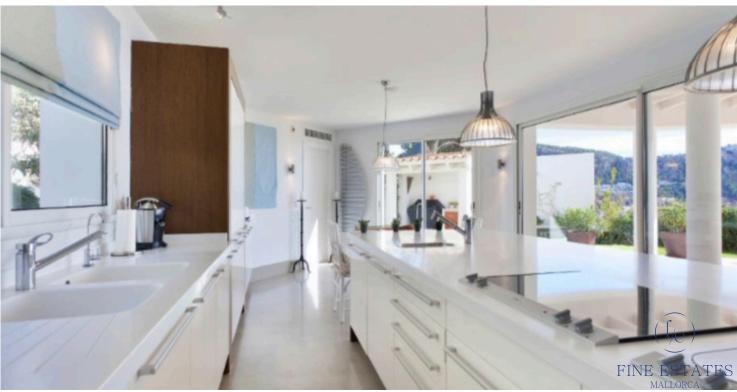

## SPECTACULAR VILLA WITH BREATHTAKING VIEW IN PORT D'ANDRTX

This seagull villa opens up it's wings and invites all guests to enjoy the nearby warm mediterranean sea. Sensual shapes are combined in harmony with the environment. You enter the property by the tail, with sleeping areas at the edge of the wings, the central area where the living space is located and the head of the seagull being a spacious area open to the sea and the Island's coast. The house is streamline with shapes, walls, ceilings, rooms and terraces elegantly merging together. A space to enjoy year round.