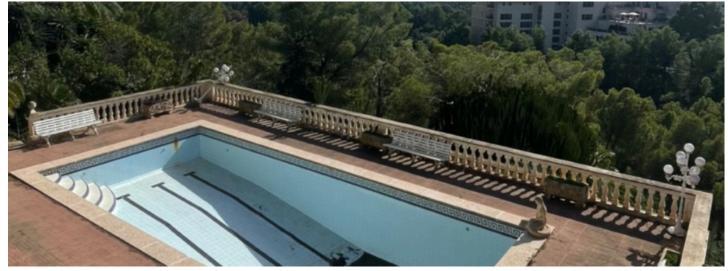

## **OLD MANSION FOR RENOVATION**

SON VIDA

Constructed Area
400m<sup>2</sup>

Plot size 2300m<sup>2</sup>

Pool

## **DESCRIPTION**

The property offers sea views and ensures plenty of privacy on this spacious plot. The existing pool could be transformed into an infinity pool, for example. Renovation and modernization will undoubtedly increase the value of the property considerably!

It includes 400 square meters with a pool on a plot of 2,300 square meters. The property is offered as a renovation or modernization project, with a perfect starting point.

Our team, together with our architect, will offer customized solutions to meet your needs and desires.