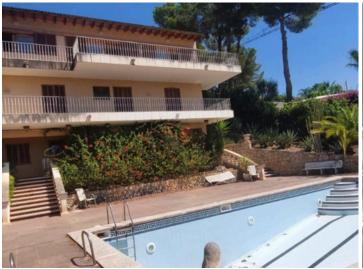

## **OLD MANSION FOR RENOVATION**

SON VIDA

Constructed Area
400m<sup>2</sup>

Plot size 2300m<sup>2</sup>

Pool

## **DESCRIPTION**

The property offers sea views and ensures plenty of privacy on this spacious plot. The existing pool could be transformed into an infinity pool, for example. Renovation and modernization will undoubtedly increase the value of the property considerably!

It includes 400 square meters with a pool on a plot of 2,300 square meters. The property is offered as a renovation or modernization project, with a perfect starting point.

Our team, together with our architect, will offer customized solutions to meet your needs and desires.