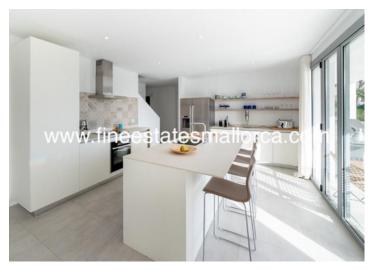

## **DESCRIPTION**

752 m² large plot - On the first floor is the living / and dining room with open kitchen, a bedroom and a bathroom, and the utility room.

Upstairs is the master bedroom with en suite bathroom and another bedroom with bathroom, and the garage with space for one car.