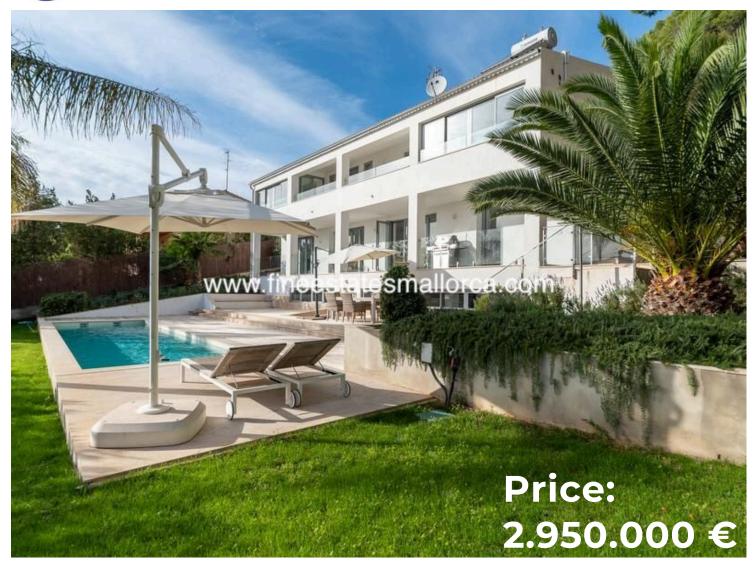

## MODERN VILLA WITH SEA VIEW TOP RENOVATED ABOVE PUERTO PORTALS – COSTA D'EN BLANES

Bedrooms

Bathrooms

4

Property area

330m<sup>2</sup>

Built area 752m²

**✓** 

## **DESCRIPTION**

752 m² large plot - On the first floor is the living / and dining room with open kitchen, a bedroom and a bathroom, and the utility room.

Upstairs is the master bedroom with en suite bathroom and another bedroom with bathroom, and the garage with space for one car.