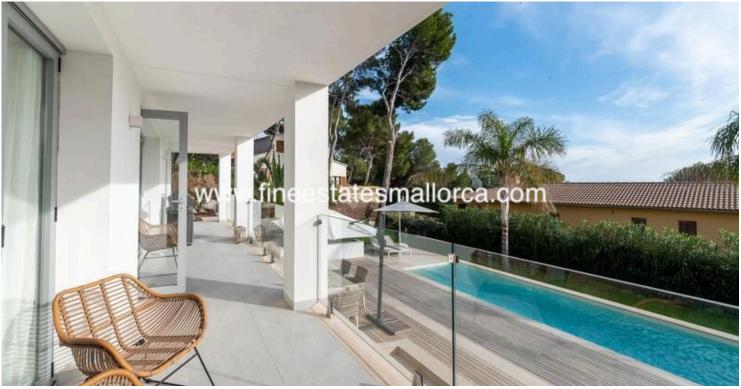

## MODERN VILLA WITH SEA VIEW TOP RENOVATED ABOVE PUERTO PORTALS – COSTA D'EN BLANES

Bedrooms

Bathrooms

4

Property area

330m<sup>2</sup>

Built area 752m²

**✓** 

## **DESCRIPTION**

752 m² large plot - On the first floor is the living / and dining room with open kitchen, a bedroom and a bathroom, and the utility room.

Upstairs is the master bedroom with en suite bathroom and another bedroom with bathroom, and the garage with space for one car.