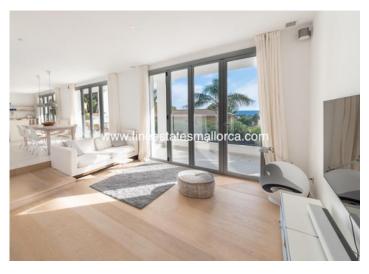

## **DESCRIPTION**

752 m² large plot - On the first floor is the living / and dining room with open kitchen, a bedroom and a bathroom, and the utility room.

Upstairs is the master bedroom with en suite bathroom and another bedroom with bathroom, and the garage with space for one car.