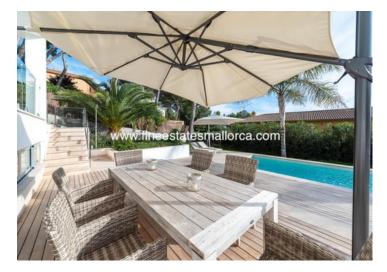

## MODERN VILLA WITH SEA VIEW TOP RENOVATED ABOVE PUERTO PORTALS – COSTA D'EN BLANES

Bedrooms

Bathrooms

4

Property area

330m<sup>2</sup>

Built area 752m²

**✓** 

## **DESCRIPTION**

752 m² large plot - On the first floor is the living / and dining room with open kitchen, a bedroom and a bathroom, and the utility room.

Upstairs is the master bedroom with en suite bathroom and another bedroom with bathroom, and the garage with space for one car.