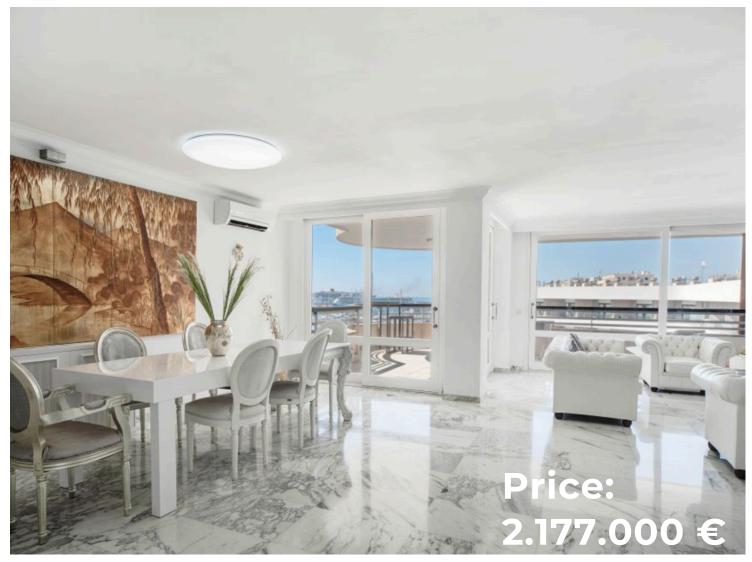

## LUXURY PENTHOUS

PASEO MARITIMO

5

**Bathrooms** 4

**Property size** 285m<sup>2</sup>

**Entrances** 2

**Terrace** 

**Parking** 

## **DESCRIPTION**

This fully renovated stunning luxury penthouse on the 11th floor with 2 entrances and its own staff apartment is located directly on the famous Paseo Maritimo promenade. Situated on the seafront and only a few minutes walk from the cathedral, this jewel is in one of Palma's most sought-after locations.