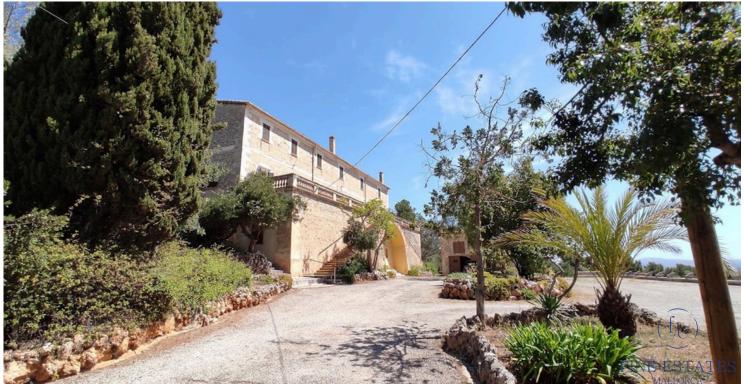

## **HUGE MANOR HOUSE** SON ROCA

**Bedrooms** 11

**Bathrooms** 5

**Constructed Area** 1150m<sup>2</sup>

Plot size

45,000m<sup>2</sup>

## **DESCRIPTION**

The finca skillfully combines the best of two worlds. Situated on a spacious plot of about 45,000 square meters, you'll find this impressive property with around 1,000 square meters of living space. The rustic character of the estate gives it an inviting and warm atmosphere, while preserving modern comfort and style.

The location in Son Roca is enchanting and offers the tranquility and seclusion you're seeking. Enjoy the views of the surrounding countryside, the beautiful gardens, and the possibility to build a pool on the property. Here, you can truly relax and savor the Mediterranean way of life.