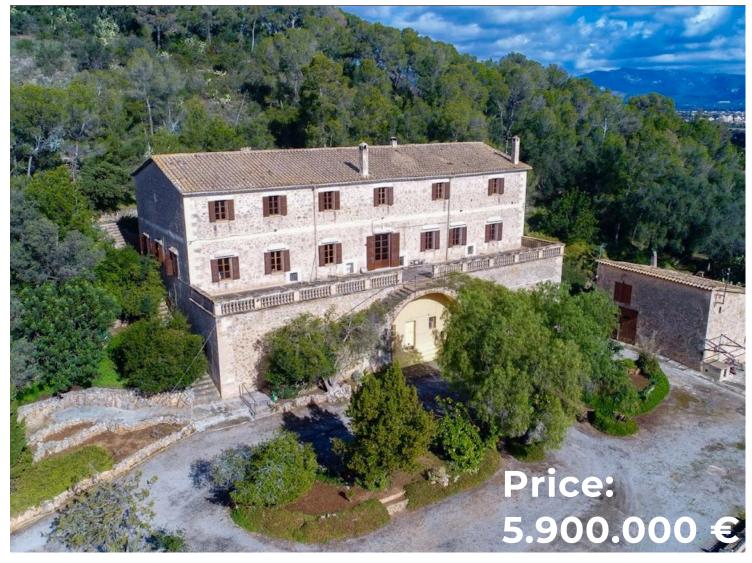

## **HUGE MANOR HOUSE** SON ROCA

**Bedrooms** 11

**Bathrooms** 5

**Constructed Area** 1150m<sup>2</sup>

Plot size

45,000m<sup>2</sup>

## **DESCRIPTION**

The finca skillfully combines the best of two worlds. Situated on a spacious plot of about 45,000 square meters, you'll find this impressive property with around 1,000 square meters of living space. The rustic character of the estate gives it an inviting and warm atmosphere, while preserving modern comfort and style.

The location in Son Roca is enchanting and offers the tranquility and seclusion you're seeking. Enjoy the views of the surrounding countryside, the beautiful gardens, and the possibility to build a pool on the property. Here, you can truly relax and savor the Mediterranean way of life.