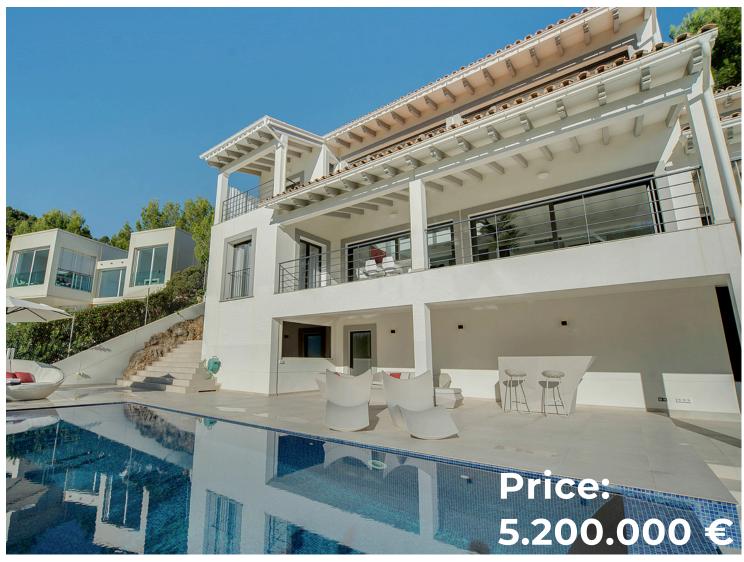

## AMAZING VILLA WITH SEA VIEWS

SON VIDA

**Bathrooms** 

5

**Constructed Area** 400m<sup>2</sup>

**Plot size** 1500m<sup>2</sup>

**Parking** 

## **DESCRIPTION**

5

This fully renovated villa is spread over 3 levels, accessed via a tastefully designed private driveway with garden areas. The driveway leads to the garage, which is on the same level as the pool area. Here you can enjoy an impressive view of the city of Palma and the sea while relaxing in the infinity pool or while reading on the terrace. All areas have been extensively renovated and fully air conditioned. there are very few new properties in Son Vida that offer such breathtaking views of both the city of Palma and the sea from almost every room, and that too in this price range.