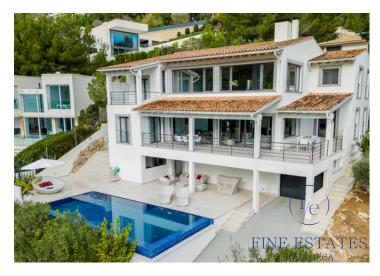

## **DESCRIPTION**

5

This fully renovated villa is spread over 3 levels, accessed via a tastefully designed private driveway with garden areas. The driveway leads to the garage, which is on the same level as the pool area. Here you can enjoy an impressive view of the city of Palma and the sea while relaxing in the infinity pool or while reading on the terrace. All areas have been extensively renovated and fully air conditioned. there are very few new properties in Son Vida that offer such breathtaking views of both the city of Palma and the sea from almost every room, and that too in this price range.