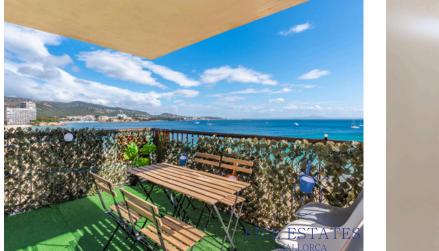

## DESCRIPTION

This elegant apartment of approximately 70 m<sup>2</sup> is located in the first line beach in Palma Nova and has been splendidly renovated with high-quality materials. It features:

- 2 Double Bedrooms, 1 Bathroom.
- Furnished and Equipped Kitchen: Includes washing machine.
- Double Glazed PVC Windows: For better insulation and energy efficiency.
- Panoramic Front Sea View: Enjoy stunning views from all windows.