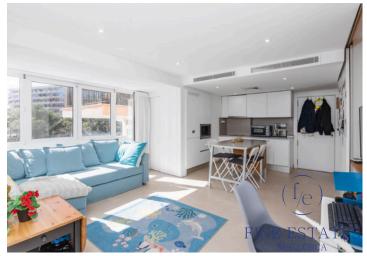

## DESCRIPTION

This elegant apartment of approximately 70 m<sup>2</sup> is located in the first line beach in Palma Nova and has been splendidly renovated with high-quality materials. It features:

- 2 Double Bedrooms, 1 Bathroom.
- Furnished and Equipped Kitchen: Includes washing machine.
- Double Glazed PVC Windows: For better insulation and energy efficiency.
- Panoramic Front Sea View: Enjoy stunning views from all windows.