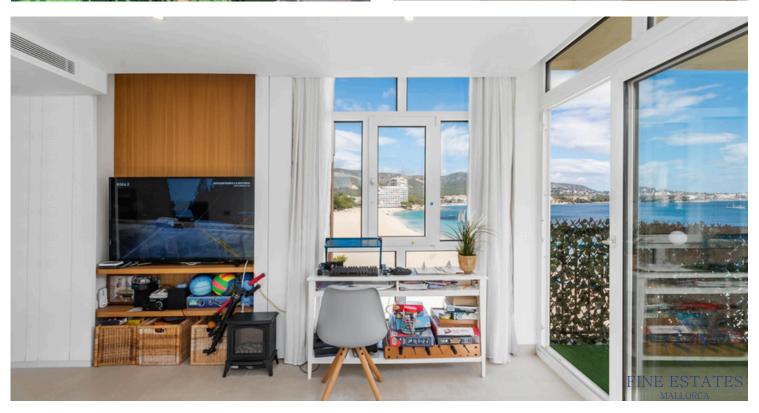

## DESCRIPTION

This elegant apartment of approximately 70 m<sup>2</sup> is located in the first line beach in Palma Nova and has been splendidly renovated with high-quality materials. It features:

- 2 Double Bedrooms, 1 Bathroom.
- Furnished and Equipped Kitchen: Includes washing machine.
- Double Glazed PVC Windows: For better insulation and energy efficiency.
- Panoramic Front Sea View: Enjoy stunning views from all windows.