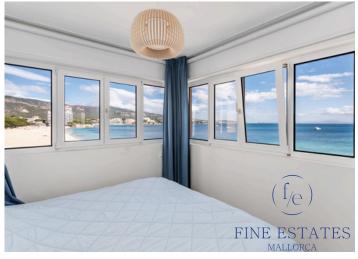

## DESCRIPTION

This elegant apartment of approximately 70 m<sup>2</sup> is located in the first line beach in Palma Nova and has been splendidly renovated with high-quality materials. It features:

- 2 Double Bedrooms, 1 Bathroom.
- Furnished and Equipped Kitchen: Includes washing machine.
- Double Glazed PVC Windows: For better insulation and energy efficiency.
- Panoramic Front Sea View: Enjoy stunning views from all windows.