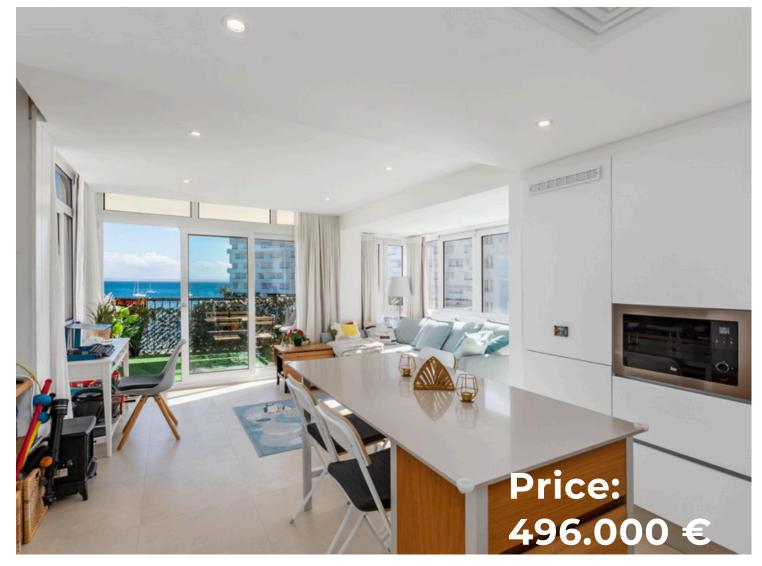

## DESCRIPTION

This elegant apartment of approximately 70 m<sup>2</sup> is located in the first line beach in Palma Nova and has been splendidly renovated with high-quality materials. It features:

- 2 Double Bedrooms, 1 Bathroom.
- Furnished and Equipped Kitchen: Includes washing machine.
- Double Glazed PVC Windows: For better insulation and energy efficiency.
- Panoramic Front Sea View: Enjoy stunning views from all windows.