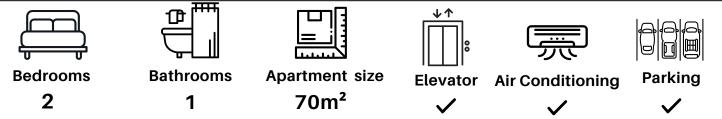

## DESCRIPTION

This elegant apartment of approximately 70 m<sup>2</sup> is located in the first line beach in Palma Nova and has been splendidly renovated with high-quality materials. It features:

- 2 Double Bedrooms, 1 Bathroom.
- Furnished and Equipped Kitchen: Includes washing machine.
- Double Glazed PVC Windows: For better insulation and energy efficiency.
- Panoramic Front Sea View: Enjoy stunning views from all windows.