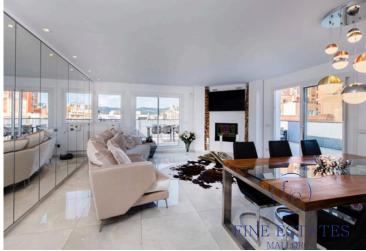

## **DESCRIPTION**

Seventh and last floor in a building with elevator. This large penthouse consists of about 190m2 built with a terrace of about 90m2 and is divided into 3 double bedrooms, 2 complete bathrooms, 2 bedrooms with fitted wardrobes and the third en suite with sea views, a dressing room, a fully equipped kitchen (Bosch), a bright and spacious living-dining room with fireplace with access to its large terrace of about 90m2 with panoramic views of the city, the cathedral and the port of Palma. It also offers a second glazed balcony. It has air conditioning in all rooms, central heating and underfloor heating.