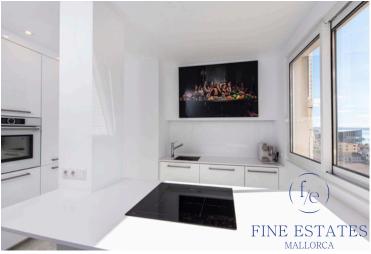

## **DESCRIPTION**

Seventh and last floor in a building with elevator. This large penthouse consists of about 190m2 built with a terrace of about 90m2 and is divided into 3 double bedrooms, 2 complete bathrooms, 2 bedrooms with fitted wardrobes and the third en suite with sea views, a dressing room, a fully equipped kitchen (Bosch), a bright and spacious living-dining room with fireplace with access to its large terrace of about 90m2 with panoramic views of the city, the cathedral and the port of Palma. It also offers a second glazed balcony. It has air conditioning in all rooms, central heating and underfloor heating.