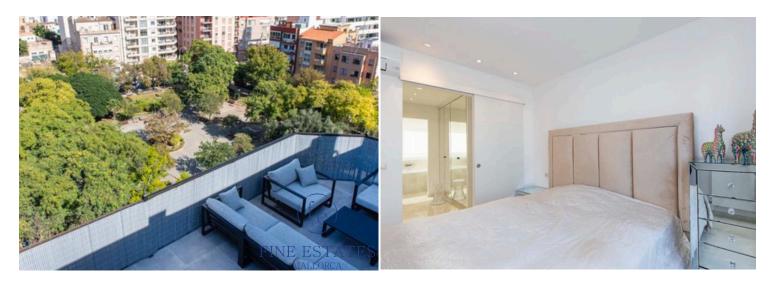

## **DESCRIPTION**

Seventh and last floor in a building with elevator. This large penthouse consists of about 190m2 built with a terrace of about 90m2 and is divided into 3 double bedrooms, 2 complete bathrooms, 2 bedrooms with fitted wardrobes and the third en suite with sea views, a dressing room, a fully equipped kitchen (Bosch), a bright and spacious living-dining room with fireplace with access to its large terrace of about 90m2 with panoramic views of the city, the cathedral and the port of Palma. It also offers a second glazed balcony. It has air conditioning in all rooms, central heating and underfloor heating.