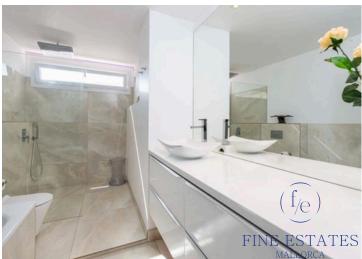

## **DESCRIPTION**

Seventh and last floor in a building with elevator. This large penthouse consists of about 190m2 built with a terrace of about 90m2 and is divided into 3 double bedrooms, 2 complete bathrooms, 2 bedrooms with fitted wardrobes and the third en suite with sea views, a dressing room, a fully equipped kitchen (Bosch), a bright and spacious living-dining room with fireplace with access to its large terrace of about 90m2 with panoramic views of the city, the cathedral and the port of Palma. It also offers a second glazed balcony. It has air conditioning in all rooms, central heating and underfloor heating.