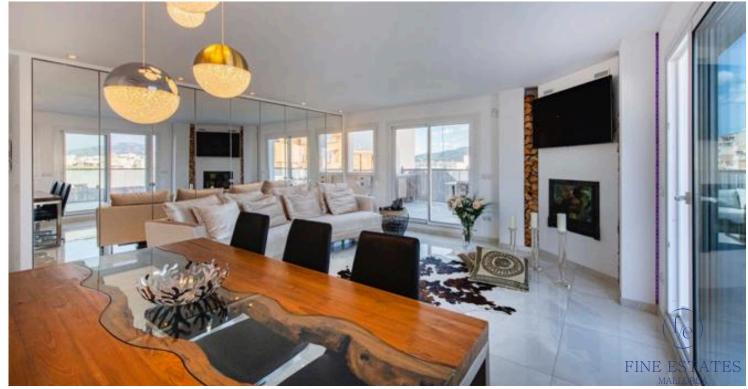

## **DESCRIPTION**

Seventh and last floor in a building with elevator. This large penthouse consists of about 190m2 built with a terrace of about 90m2 and is divided into 3 double bedrooms, 2 complete bathrooms, 2 bedrooms with fitted wardrobes and the third en suite with sea views, a dressing room, a fully equipped kitchen (Bosch), a bright and spacious living-dining room with fireplace with access to its large terrace of about 90m2 with panoramic views of the city, the cathedral and the port of Palma. It also offers a second glazed balcony. It has air conditioning in all rooms, central heating and underfloor heating.