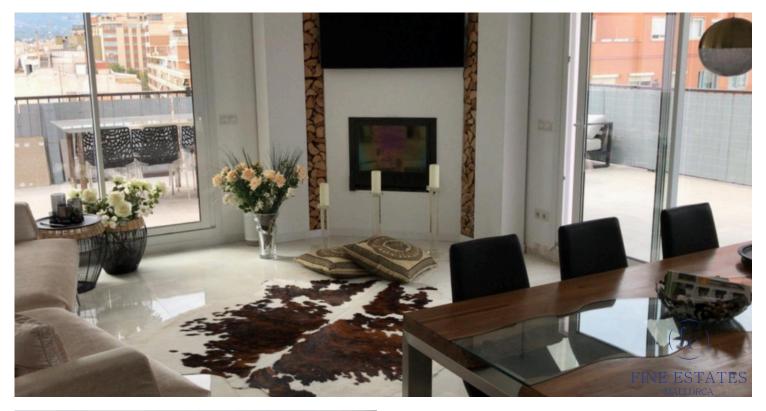

## **DESCRIPTION**

Seventh and last floor in a building with elevator. This large penthouse consists of about 190m2 built with a terrace of about 90m2 and is divided into 3 double bedrooms, 2 complete bathrooms, 2 bedrooms with fitted wardrobes and the third en suite with sea views, a dressing room, a fully equipped kitchen (Bosch), a bright and spacious living-dining room with fireplace with access to its large terrace of about 90m2 with panoramic views of the city, the cathedral and the port of Palma. It also offers a second glazed balcony. It has air conditioning in all rooms, central heating and underfloor heating.