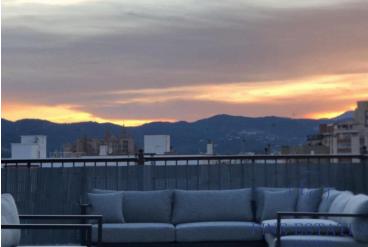

## **DESCRIPTION**

Seventh and last floor in a building with elevator. This large penthouse consists of about 190m2 built with a terrace of about 90m2 and is divided into 3 double bedrooms, 2 complete bathrooms, 2 bedrooms with fitted wardrobes and the third en suite with sea views, a dressing room, a fully equipped kitchen (Bosch), a bright and spacious living-dining room with fireplace with access to its large terrace of about 90m2 with panoramic views of the city, the cathedral and the port of Palma. It also offers a second glazed balcony. It has air conditioning in all rooms, central heating and underfloor heating.