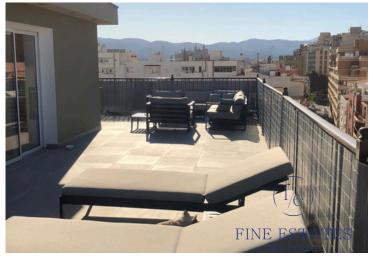

## **DESCRIPTION**

Seventh and last floor in a building with elevator. This large penthouse consists of about 190m2 built with a terrace of about 90m2 and is divided into 3 double bedrooms, 2 complete bathrooms, 2 bedrooms with fitted wardrobes and the third en suite with sea views, a dressing room, a fully equipped kitchen (Bosch), a bright and spacious living-dining room with fireplace with access to its large terrace of about 90m2 with panoramic views of the city, the cathedral and the port of Palma. It also offers a second glazed balcony. It has air conditioning in all rooms, central heating and underfloor heating.