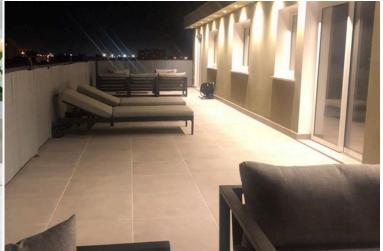

## **DESCRIPTION**

Seventh and last floor in a building with elevator. This large penthouse consists of about 190m2 built with a terrace of about 90m2 and is divided into 3 double bedrooms, 2 complete bathrooms, 2 bedrooms with fitted wardrobes and the third en suite with sea views, a dressing room, a fully equipped kitchen (Bosch), a bright and spacious living-dining room with fireplace with access to its large terrace of about 90m2 with panoramic views of the city, the cathedral and the port of Palma. It also offers a second glazed balcony. It has air conditioning in all rooms, central heating and underfloor heating.