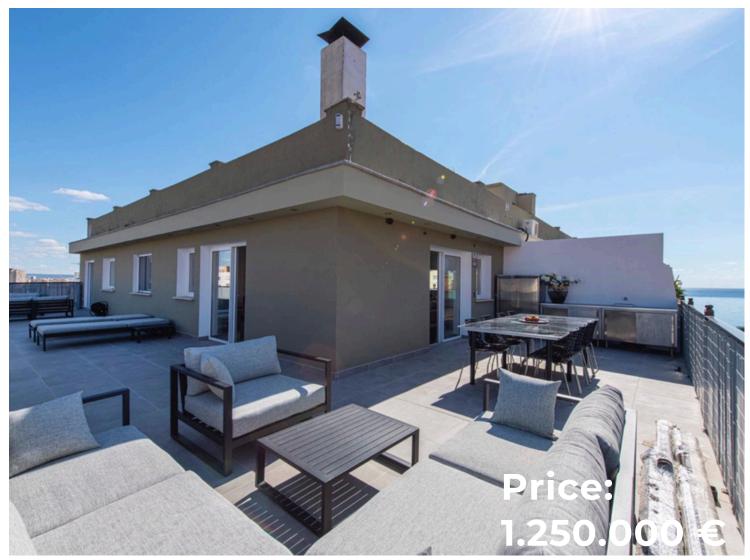

AMAZING PENTHOUSE IN PALMA WITH SPLENDID VIEWS

Bedrooms 3

Bathrooms 3

Constructed Area 190m<sup>2</sup>

Terrace 90m<sup>2</sup>

## **DESCRIPTION**

Seventh and last floor in a building with elevator. This large penthouse consists of about 190m2 built with a terrace of about 90m2 and is divided into 3 double bedrooms, 2 complete bathrooms, 2 bedrooms with fitted wardrobes and the third en suite with sea views, a dressing room, a fully equipped kitchen (Bosch), a bright and spacious living-dining room with fireplace with access to its large terrace of about 90m2 with panoramic views of the city, the cathedral and the port of Palma. It also offers a second glazed balcony. It has air conditioning in all rooms, central heating and underfloor heating.