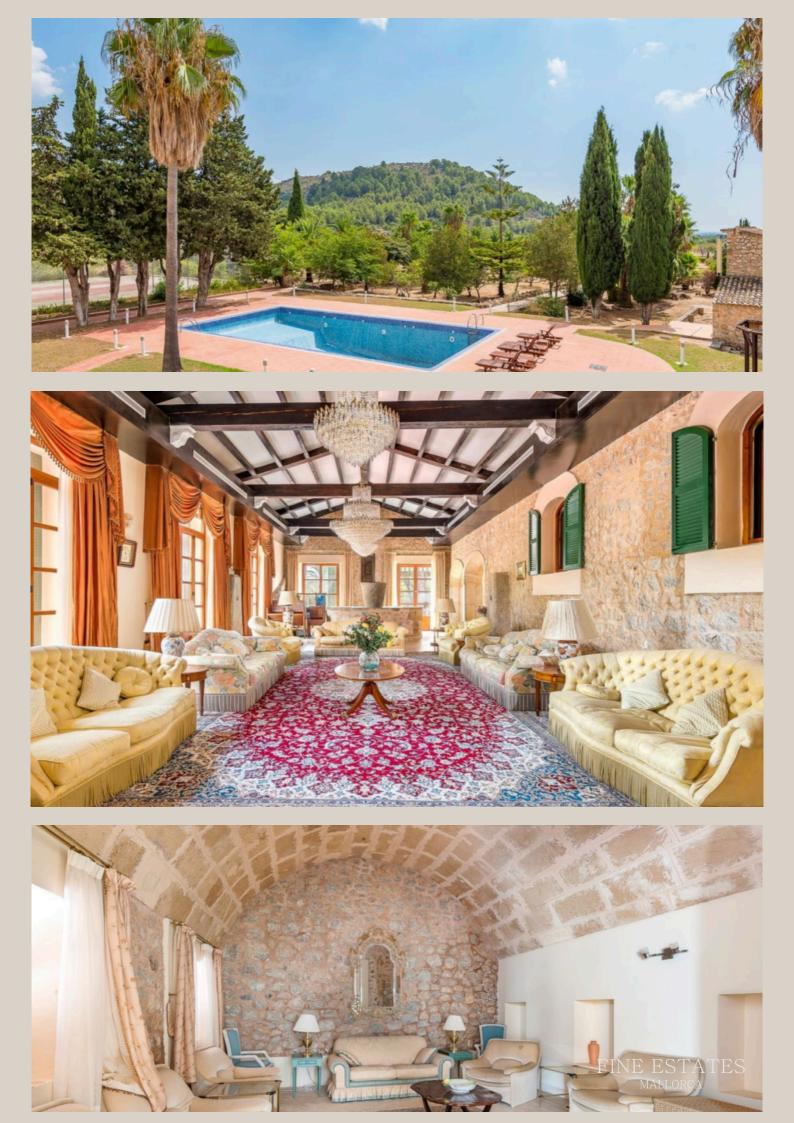

## VALLDEMOSSA – IMPRESSIVE FINCA Incredible project investment

Unique property with 84 bedrooms + villa, pool, outbuildings, guest rooms and park near Palma. Beautiful 17th century finca on a 300 hectare estate in the heart of the Serra de Tramuntana, a UNESCO World Heritage Site, which was extensively modernized a few years ago.

Property Size: 4300 Land Area: 3000000 Bedrooms: 84 Bathrooms: 70

The expansive garden spans 36,000 square meters and hosts orange, lemon, almond, and olive trees. For recreational activities, there's a tennis court, a football field, and an exceptional pool. The property is equipped with air conditioning, a private well, a separate power grid, fire protection systems, and much more.