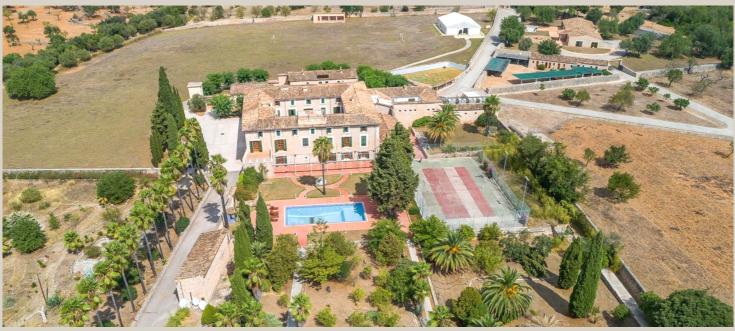

## VALLDEMOSSA – IMPRESSIVE FINCA Incredible project investment

Unique property with 84 bedrooms + villa, pool, outbuildings, guest rooms and park near Palma. Beautiful 17th century finca on a 300 hectare estate in the heart of the Serra de Tramuntana, a UNESCO World Heritage Site, which was extensively modernized a few years ago.

Property Size: 4300 Land Area: 3000000 Bedrooms: 84 Bathrooms: 70

The expansive garden spans 36,000 square meters and hosts orange, lemon, almond, and olive trees. For recreational activities, there's a tennis court, a football field, and an exceptional pool. The property is equipped with air conditioning, a private well, a separate power grid, fire protection systems, and much more.