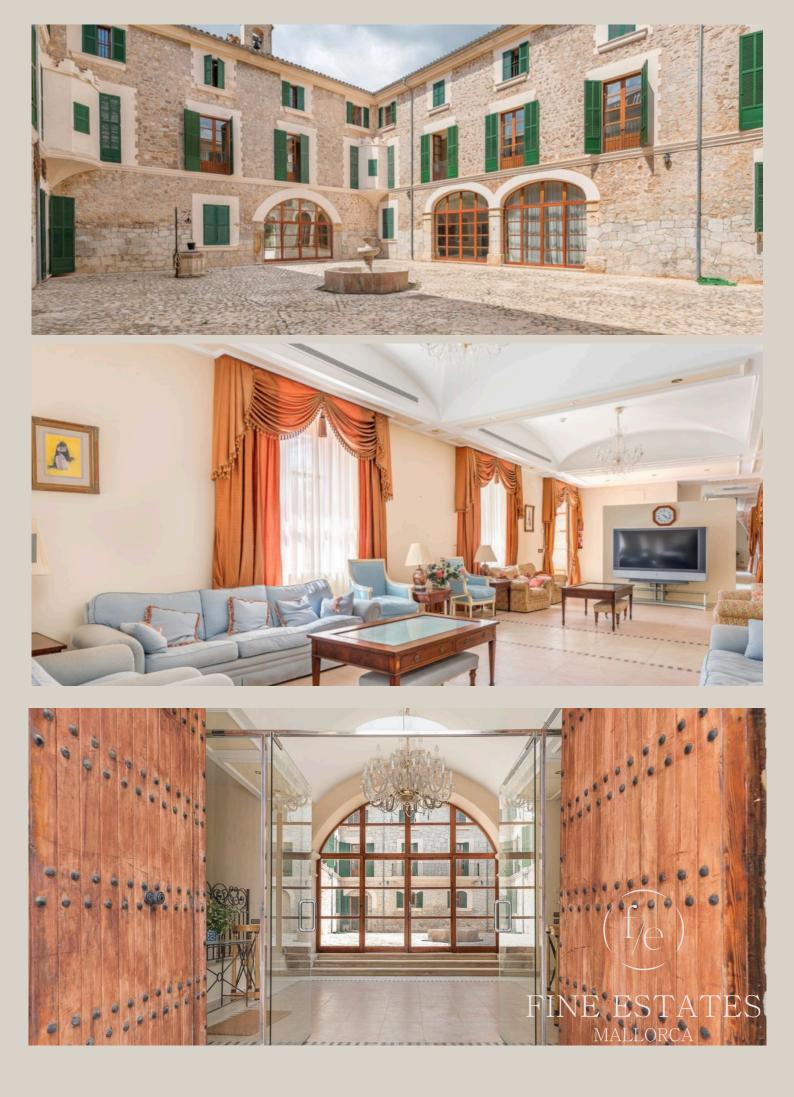

## VALLDEMOSSA – IMPRESSIVE FINCA Incredible project investment

Unique property with 84 bedrooms + villa, pool, outbuildings, guest rooms and park near Palma. Beautiful 17th century finca on a 300 hectare estate in the heart of the Serra de Tramuntana, a UNESCO World Heritage Site, which was extensively modernized a few years ago.

Property Size: 4300 Land Area: 3000000 Bedrooms: 84 Bathrooms: 70

The expansive garden spans 36,000 square meters and hosts orange, lemon, almond, and olive trees. For recreational activities, there's a tennis court, a football field, and an exceptional pool. The property is equipped with air conditioning, a private well, a separate power grid, fire protection systems, and much more.