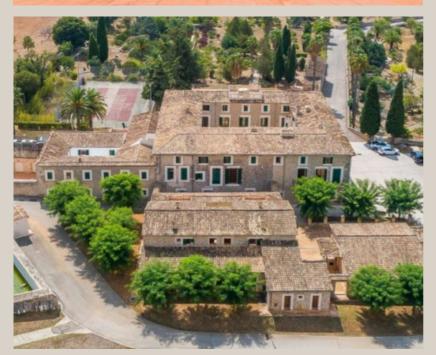

## VALLDEMOSSA – IMPRESSIVE FINCA Incredible project investment

Unique property with 84 bedrooms + villa, pool, outbuildings, guest rooms and park near Palma. Beautiful 17th century finca on a 300 hectare estate in the heart of the Serra de Tramuntana, a UNESCO World Heritage Site, which was extensively modernized a few years ago.

Property Size: 4300 Land Area: 3000000 Bedrooms: 84 Bathrooms: 70

The expansive garden spans 36,000 square meters and hosts orange, lemon, almond, and olive trees. For recreational activities, there's a tennis court, a football field, and an exceptional pool. The property is equipped with air conditioning, a private well, a separate power grid, fire protection systems, and much more.